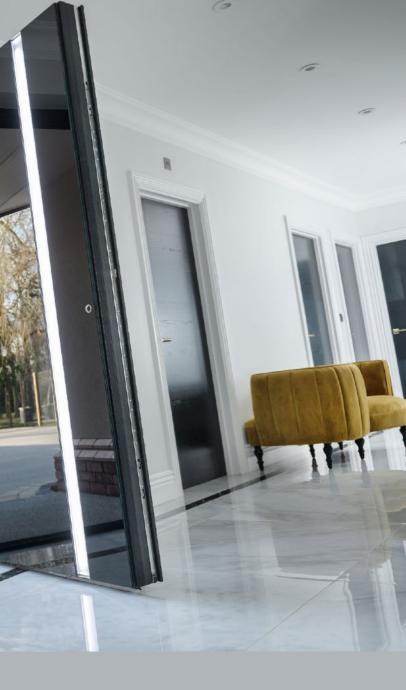

# DESIGN OPTIONS

Current trends are easily accommodated since our beautiful S-200 Series aluminium doors can be made on an imposing scale, up to 1150mm in width and an impressive 2250mm in height, plus toplights and sidelights!

In fact, with such an enormous range to choose from, including doors with sidelights, toplights, double doors and French doors, there's a Spitfire S-200 Series door to suit every kind of property, whatever your personal style and taste in décor.