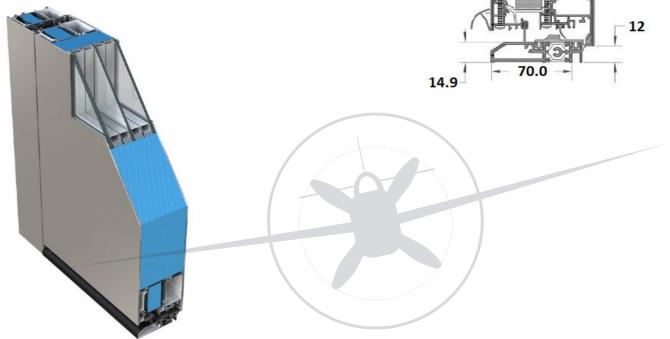

ccommodated since our beautiful S-200 Series aluminium doors can be made on an imposing scale, up to 1150mm in width and an impressive 2250mm in height, plus toplights and sidelights!

In fact, with such an enormous range to choose from, including doors with sidelights, toplights, double doors and French doors, there's a Spitfire S-200 Series door to suit every kind of property, whatever your personal style and taste in décor.



"Simplicity is the ultimate sophistication".

- Leonardo da Vinci



"Secure, aesthetically stunning, inner and outer porch doors for our peace of mind." Neil in Manchester

11111

-----



1305





1654

21



"Once I discovered that Spitfire Aluminium Doors included a Day Latch option, I knew it was the door for me".





## S-200 SERIES UNIQUE CONSTRUCTION















Barrel Hinge

### WINKHAUS ENTRYGUARD

A purpose designed extra locking system with integral guard bar. Far stronger than a flimsy door chain and can be left permanently engaged. Provides perfect peace of mind when answering the door.



AV3LATCH

# DAY LATCH OPTION

At the flick of a switch, this device enables you to leave the door on the 'latch'. Simply flick the switch back and the door is totally secure again.

ENTRYGUARD



Barrel Hinge



Hook lock





### SPECIAL FINISHES Select from a huge range of RAL colours, textured finishes, wood, corten and concrete effects.





T890 Corten



T885 Carbon

T905 Copper

## WOOD EFFECT FINISHES



T820



T910

"Life is about using the whole box of crayons." – RuPaul



The colours shown are illustrative only.

Anthracite Grey Ma