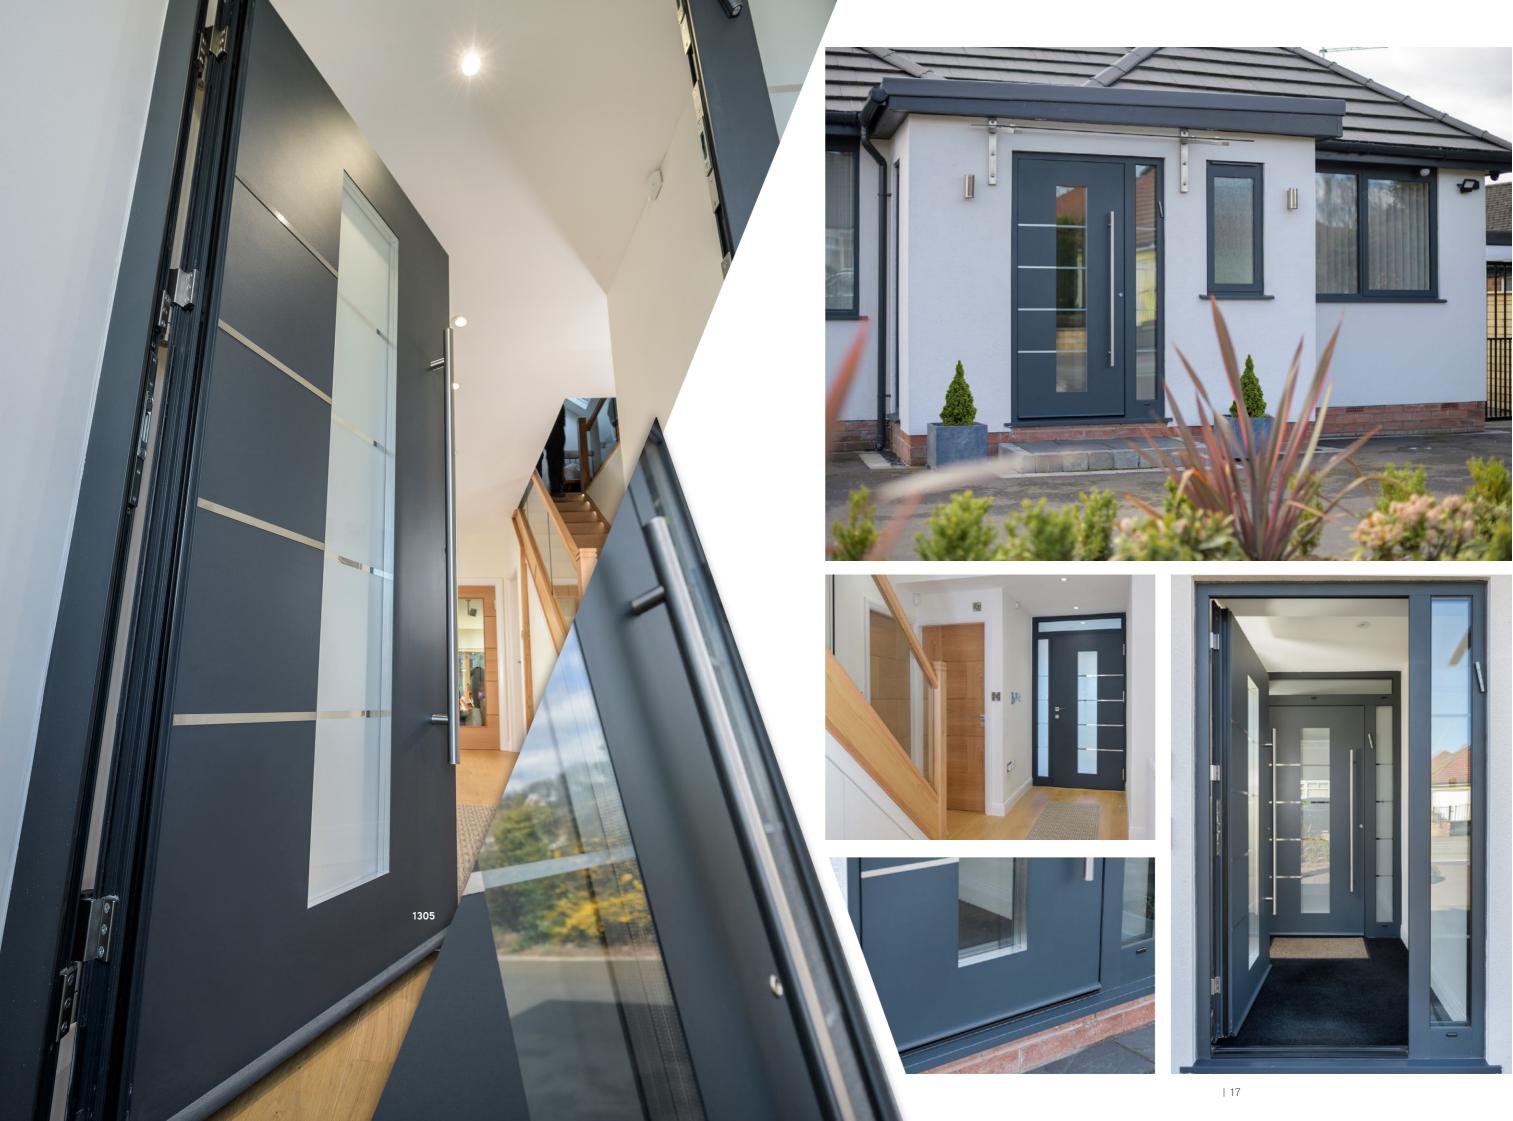

# DESIGN OPTIONS

Current trends are easily accommodated since our beautiful S-200 Series aluminium doors can be made on an imposing scale, up to 1150mm in width and an impressive 2250mm in height, plus toplights and sidelights!

In fact, with such an enormous range to choose from, including doors with sidelights, toplights, double doors and French doors, there's a Spitfire S-200 Series door to suit every kind of property, whatever your personal style and taste in décor.

"Simplicity is the ultimate sophistication".

- Leonardo da Vinci

"Secure, aesthetically stunning, inner and outer porch doors for our peace of mind." Neil in Manchester

11111

-----

1305

1654

21