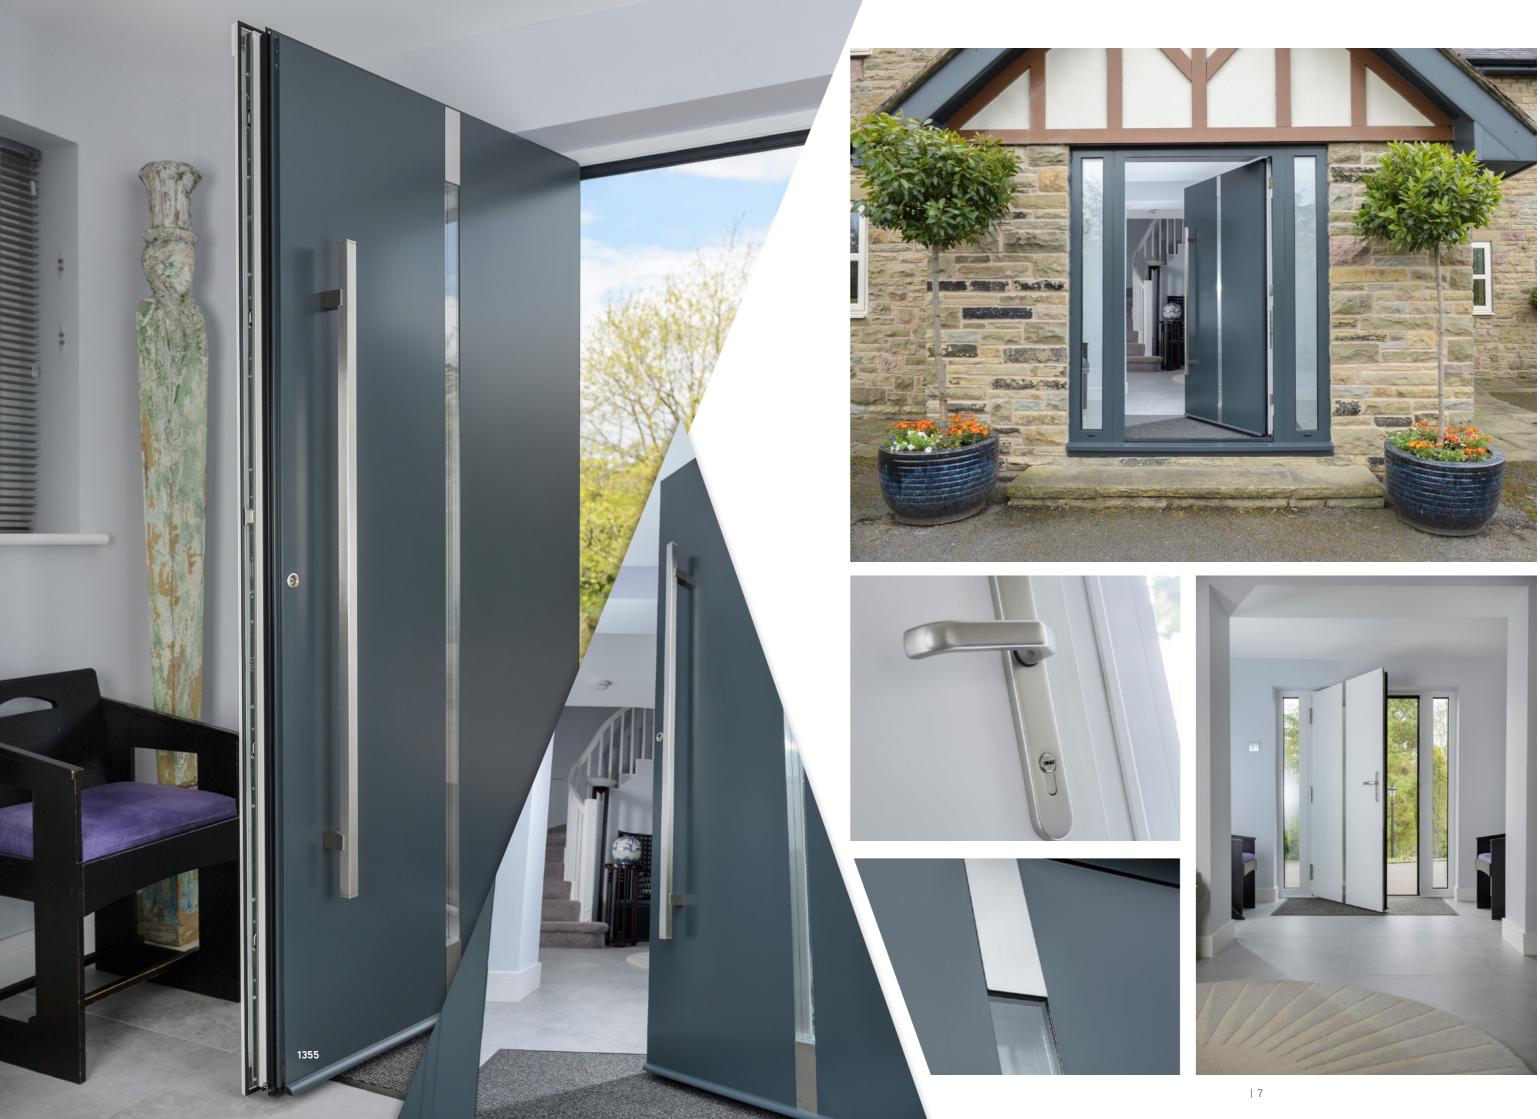

## S-200 SERIES UNIQUE CONSTRUCTION

Barrel Hinge

### WINKHAUS ENTRYGUARD

A purpose designed extra locking system with integral guard bar. Far stronger than a flimsy door chain and can be left permanently engaged. Provides perfect peace of mind when answering the door.

# DAY LATCH OPTION

At the flick of a switch, this device enables you to leave the door on the 'latch'. Simply flick the switch back and the door is totally secure again.

ENTRYGUARD

Barrel Hinge

Hook lock