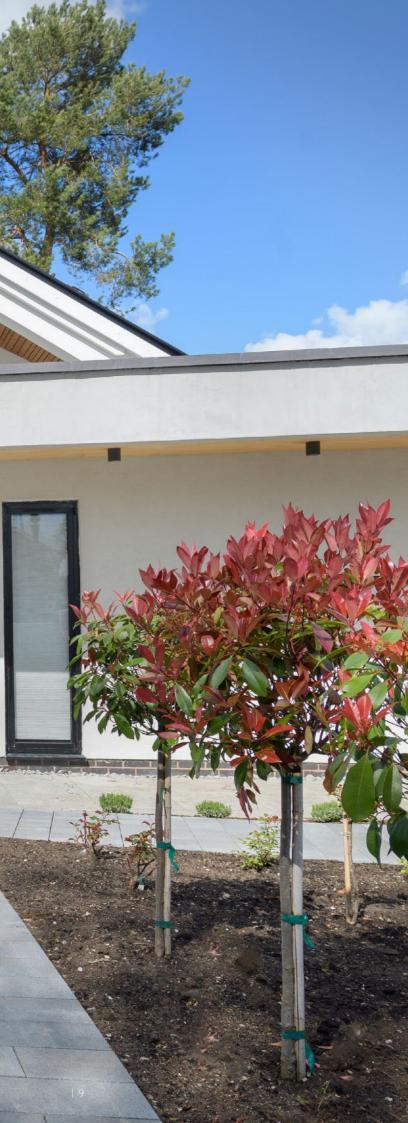

# DESIGN OPTIONS

Current trends are easily accommodated since our beautiful S-200 Series aluminium doors can be made on an imposing scale, up to 1150mm in width and an impressive 2250mm in height, plus toplights and sidelights!

In fact, with such an enormous range to choose from, including doors with sidelights, toplights, double doors and French doors, there's a Spitfire S-200 Series door to suit every kind of property, whatever your personal style and taste in décor.