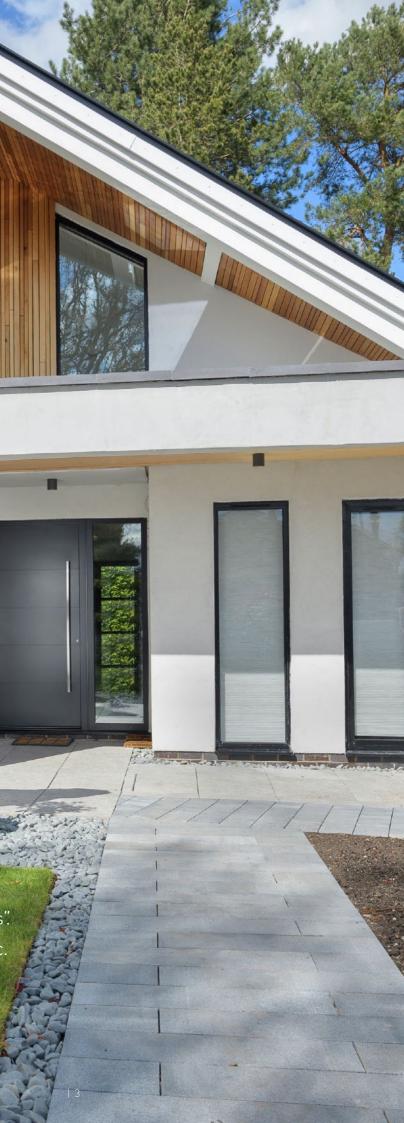

# DESIGN OPTIONS

Current trends are easily accommodated since our beautiful S-200 Series aluminium doors can be made on an imposing scale, up to 1150mm in width and an impressive 2250mm in height, plus toplights and sidelights!

In fact, with such an enormous range to choose from, including doors with sidelights, toplights, double doors and French doors, there's a Spitfire S-200 Series door to suit every kind of property, whatever your personal style and taste in décor.