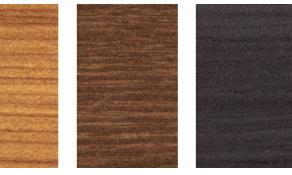

## WOOD EFFECT FINISHES

T820

T910

"Life is about using the whole box of crayons." – RuPaul

The colours shown are illustrative only.

Anthracite Grey Matt finish with steel inserts

Textured Anthracite Grey finish with CNC grooves