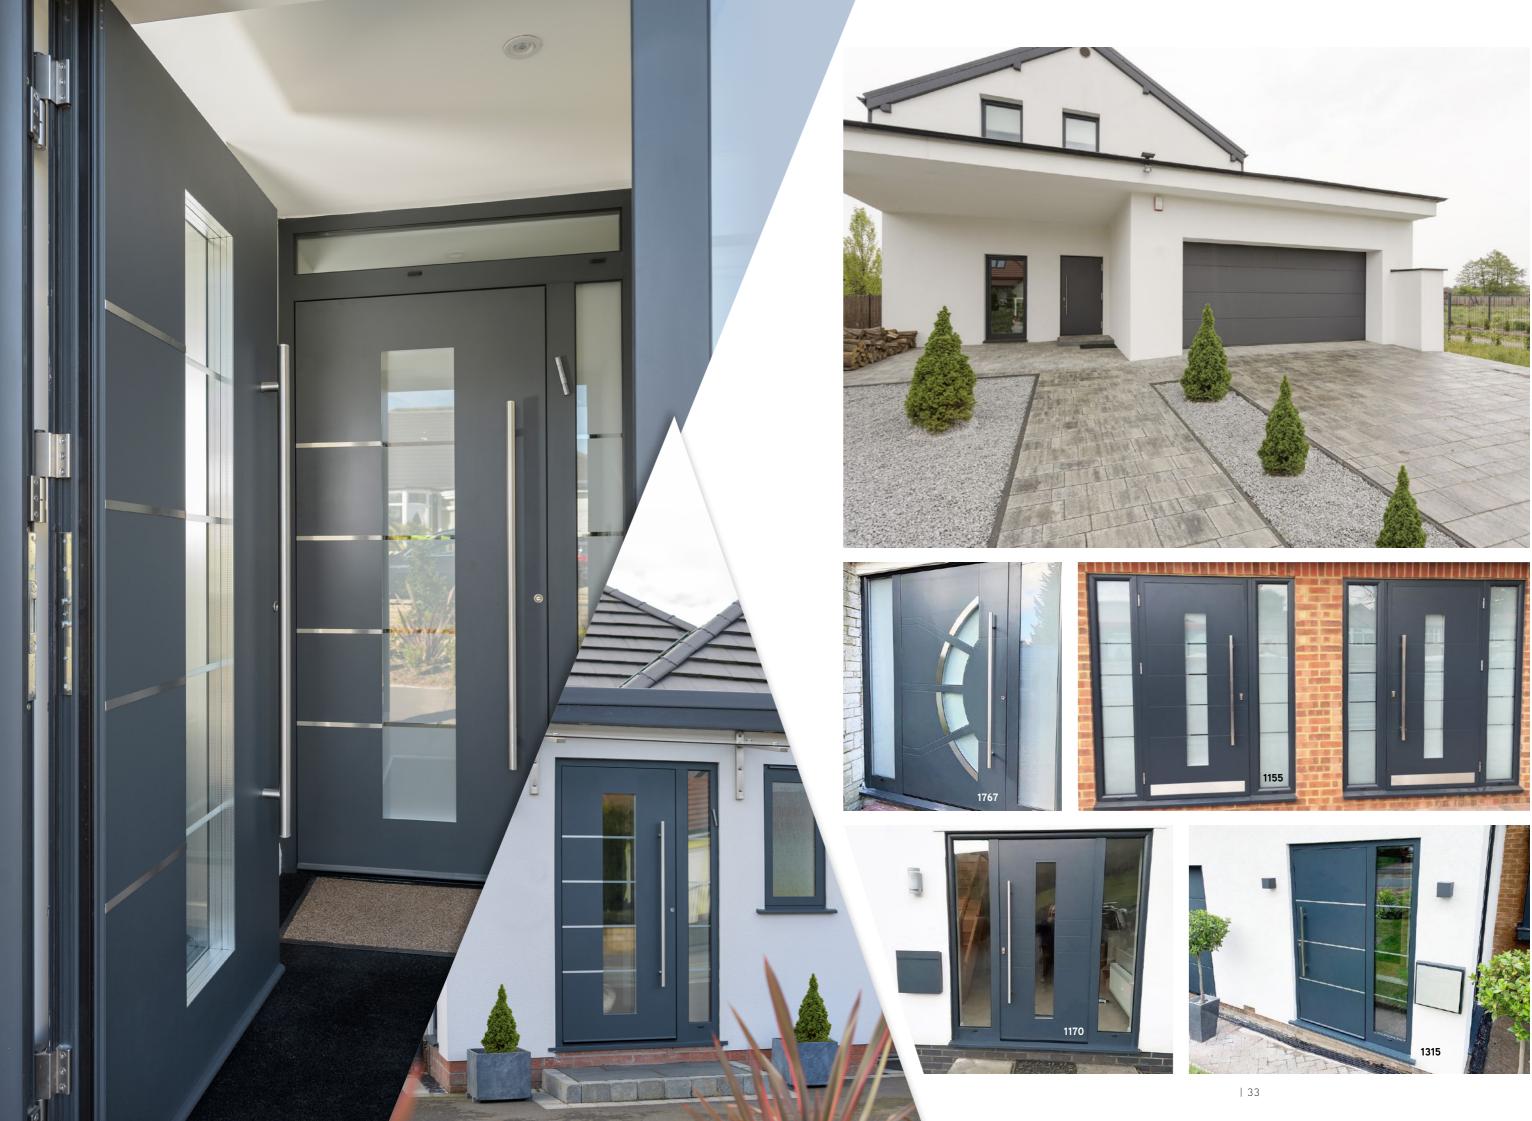

# DESIGN OPTIONS

Current trends are easily accommodated since our beautiful S-200 Series aluminium doors can be made on an imposing scale, up to 1150mm in width and an impressive 2250mm in height, plus toplights and sidelights!

In fact, with such an enormous range to choose from, including doors with sidelights, toplights, double doors and French doors, there's a Spitfire S-200 Series door to suit every kind of property, whatever your personal style and taste in décor.