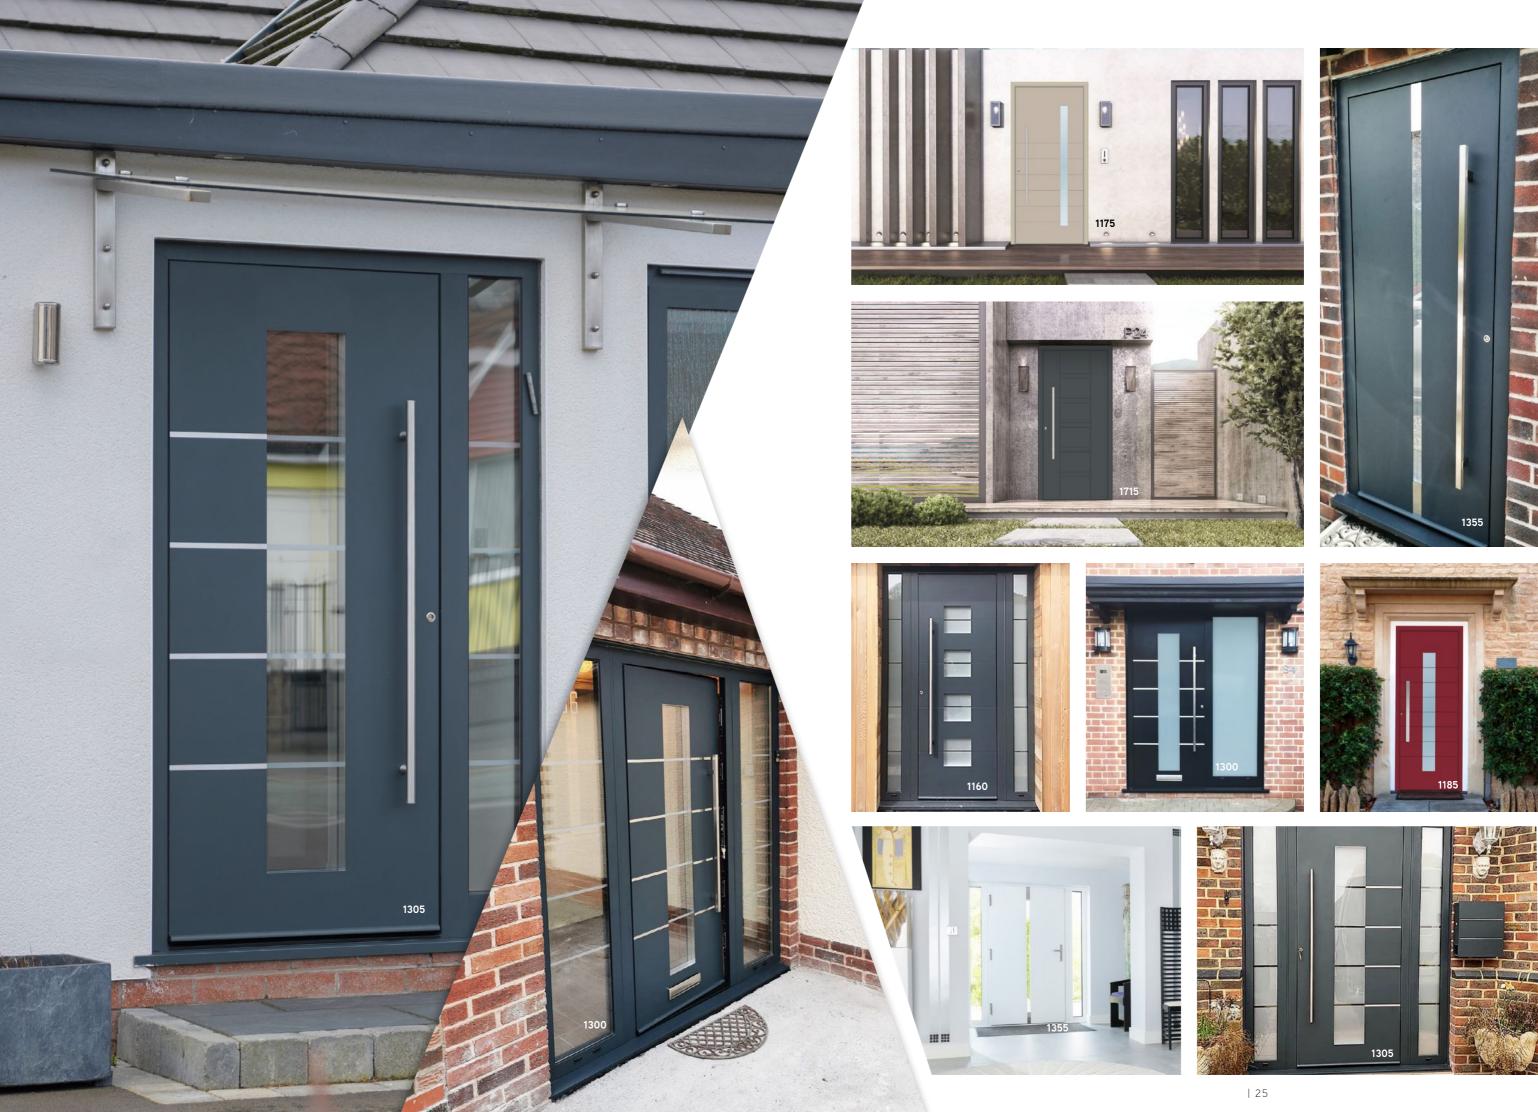

# DESIGN OPTIONS

Current trends are easily accommodated since our beautiful S-200 Series aluminium doors can be made on an imposing scale, up to 1150mm in width and an impressive 2250mm in height, plus toplights and sidelights!

In fact, with such an enormous range to choose from, including doors with sidelights, toplights, double doors and French doors, there's a Spitfire S-200 Series door to suit every kind of property, whatever your personal style and taste in décor.