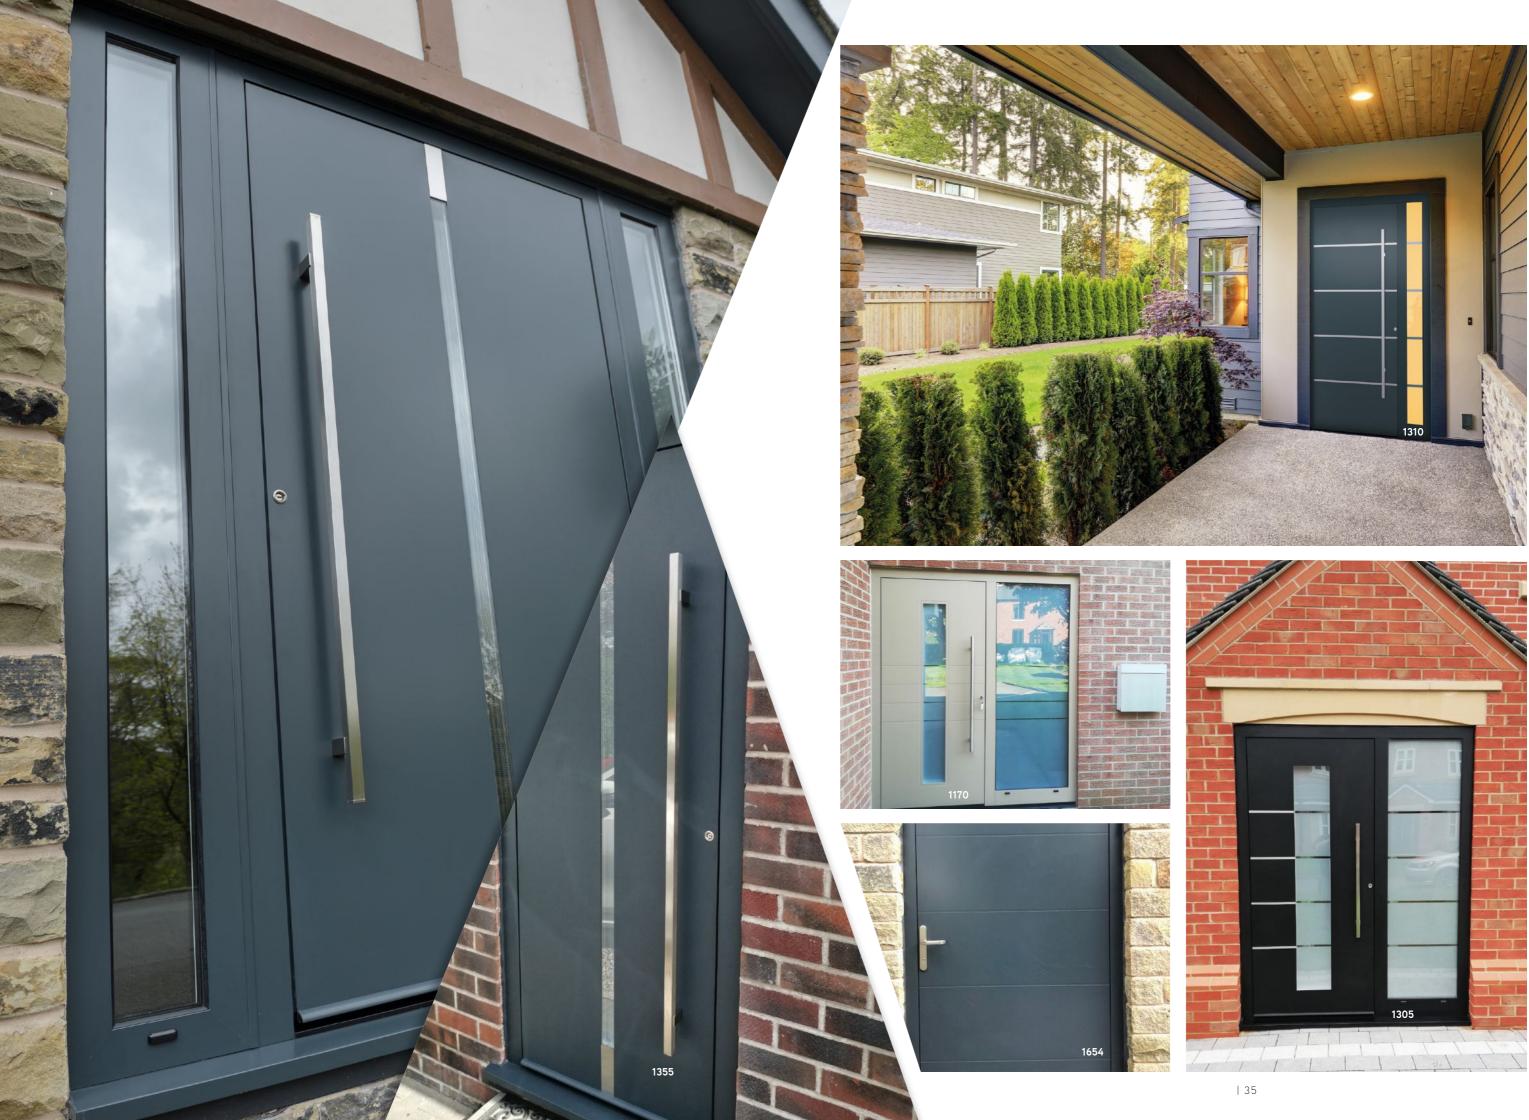

# DAY LATCH OPTION

At the flick of a switch, this device enables you to leave the door on the 'latch'. Simply flick the switch back and the door is totally secure again.

ENTRYGUARD

Barrel Hinge

Hook lock