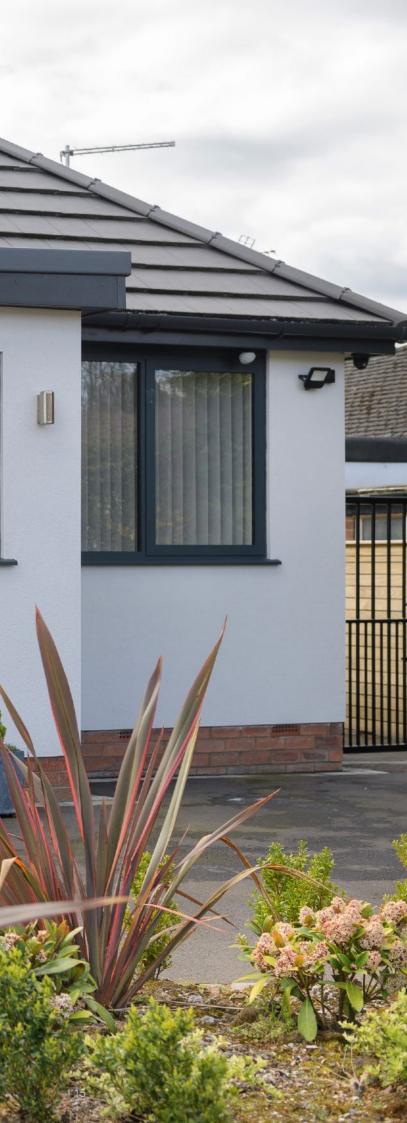

# DESIGN OPTIONS

Current trends are easily accommodated since our beautiful S-200 Series aluminium doors can be made on an imposing scale, up to 1150mm in width and an impressive 2250mm in height, plus toplights and sidelights!

In fact, with such an enormous range to choose from, including doors with sidelights, toplights, double doors and French doors, there's a Spitfire S-200 Series door to suit every kind of property, whatever your personal style and taste in décor.