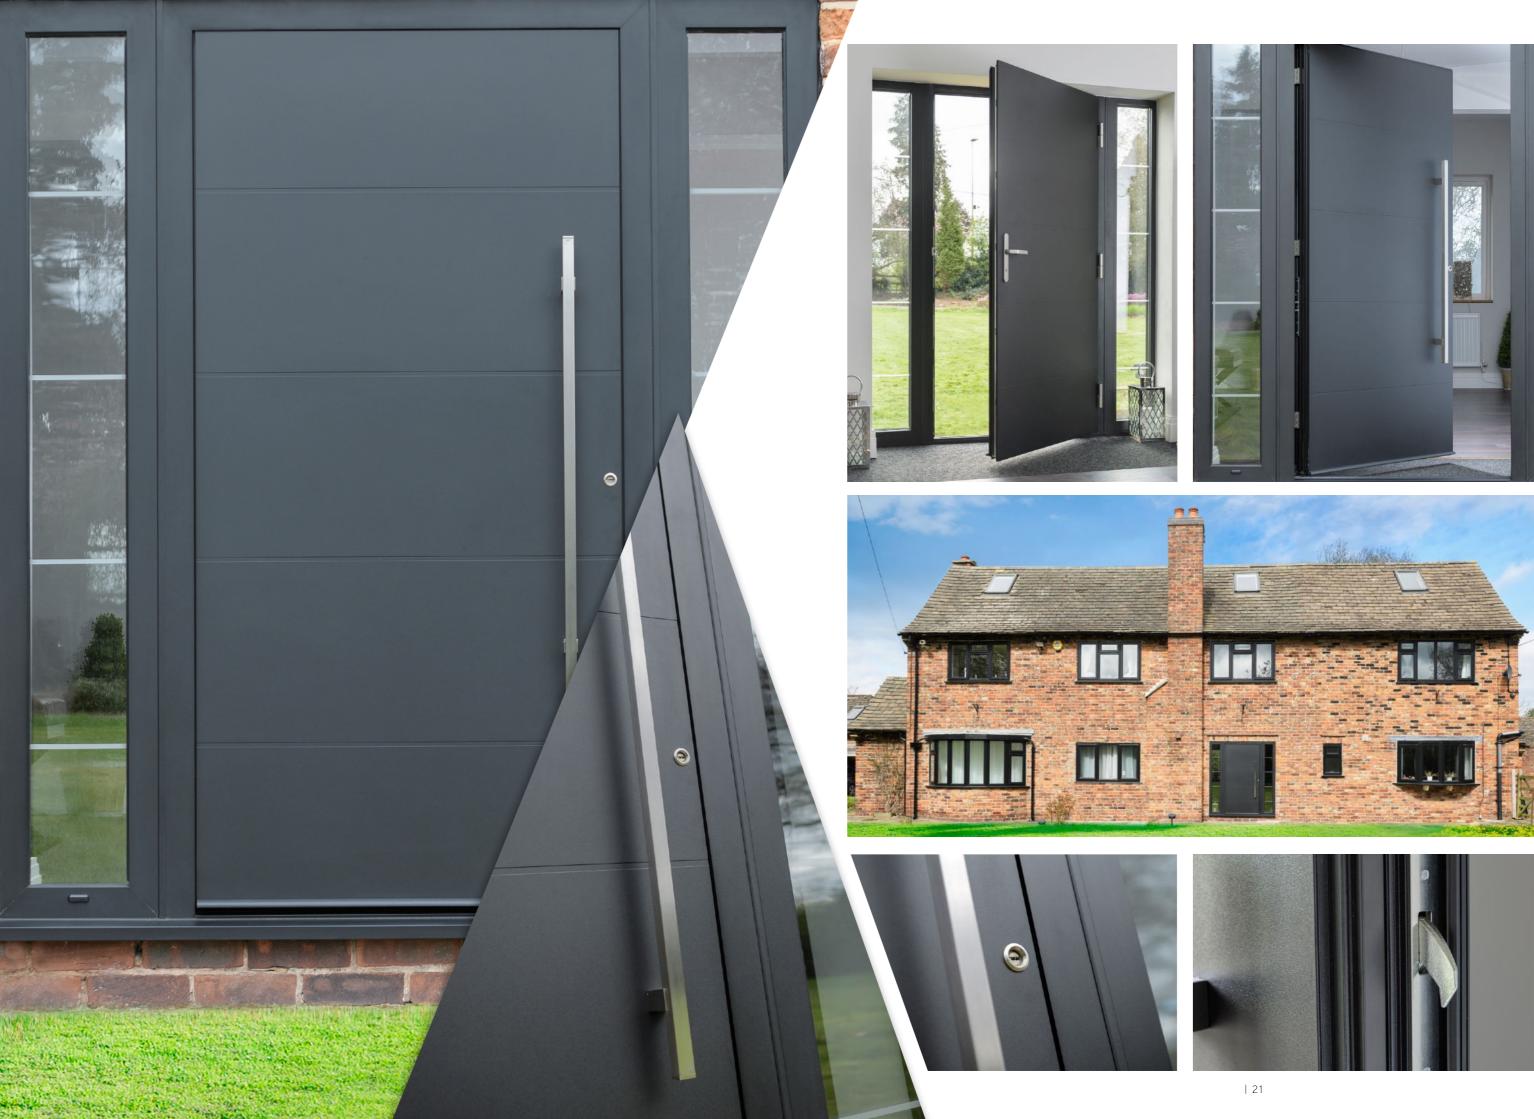

# DESIGN OPTIONS

Current trends are easily accommodated since our beautiful S-200 Series aluminium doors can be made on an imposing scale, up to 1150mm in width and an impressive 2250mm in height, plus toplights and sidelights!

In fact, with such an enormous range to choose from, including doors with sidelights, toplights, double doors and French doors, there's a Spitfire S-200 Series door to suit every kind of property, whatever your personal style and taste in décor.

"Simplicity is the ultimate sophistication".

- Leonardo da Vinci

"Secure, aesthetically stunning, inner and outer porch doors for our peace of mind." Neil in Manchester

11111

-----

1305

1654

21