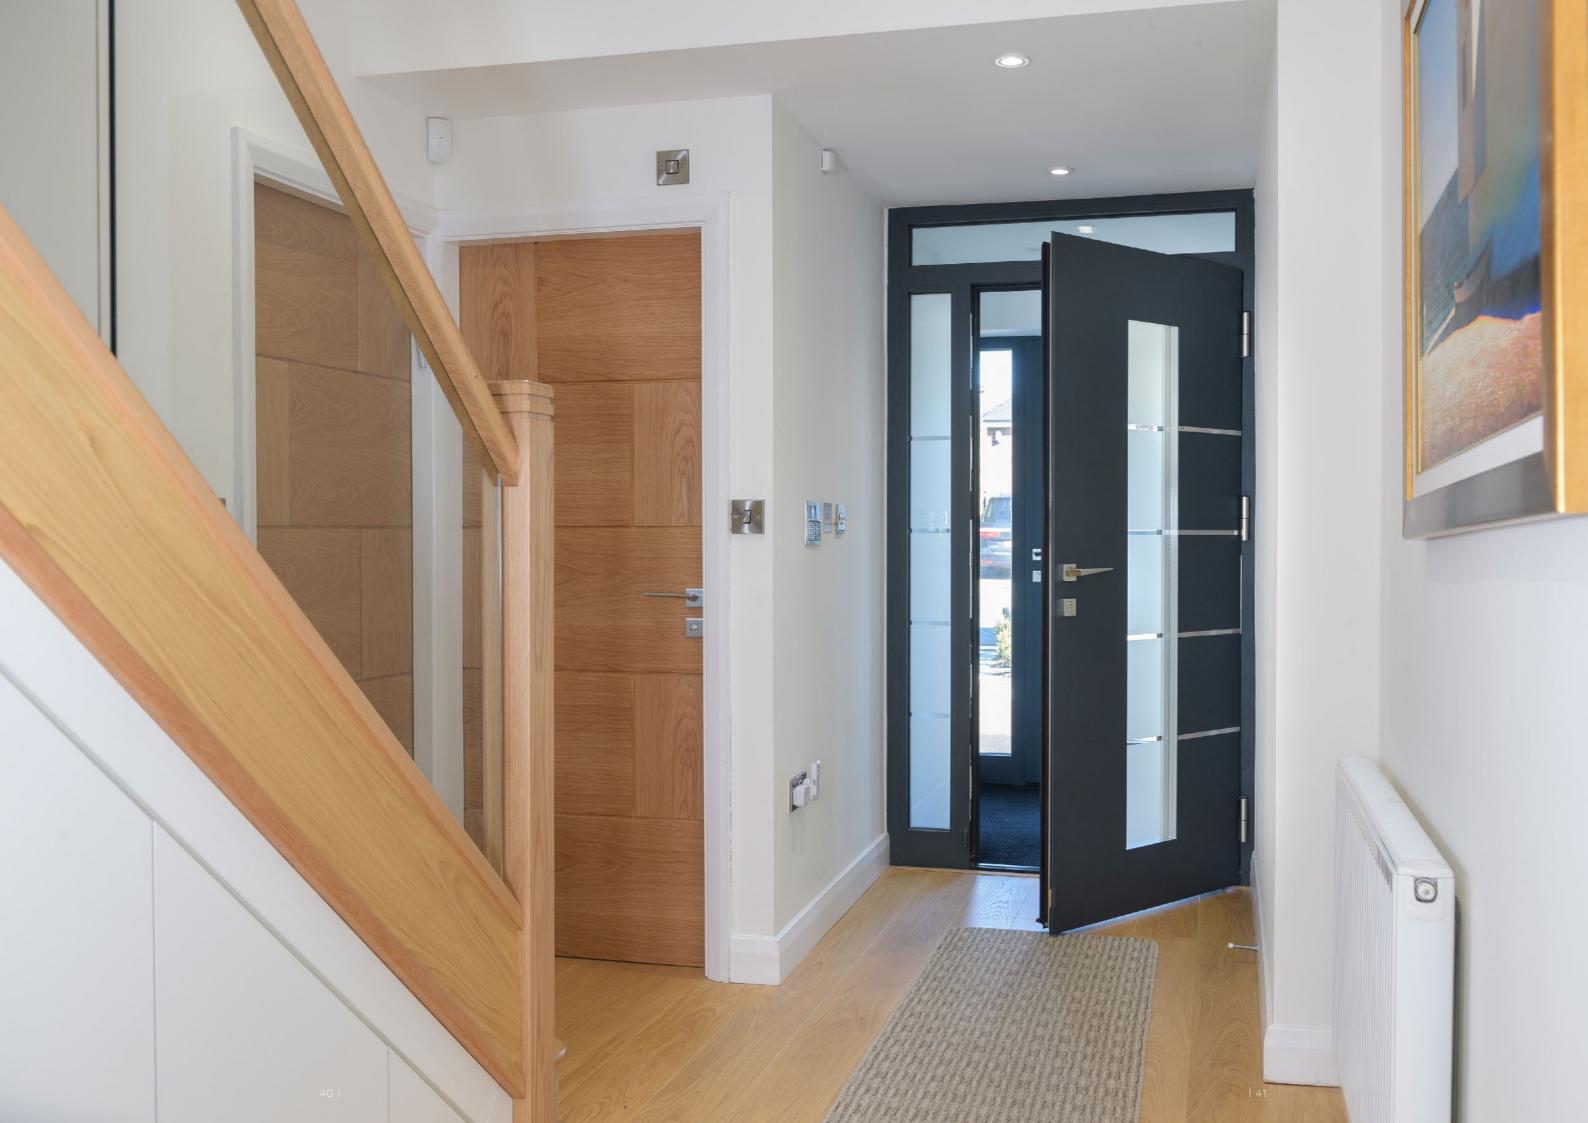

# DESIGN OPTIONS

Current trends are easily accommodated since our beautiful S-200 Series aluminium doors can be made on an imposing scale, up to 1150mm in width and an impressive 2250mm in height, plus toplights and sidelights!

In fact, with such an enormous range to choose from, including doors with sidelights, toplights, double doors and French doors, there's a Spitfire S-200 Series door to suit every kind of property, whatever your personal style and taste in décor.