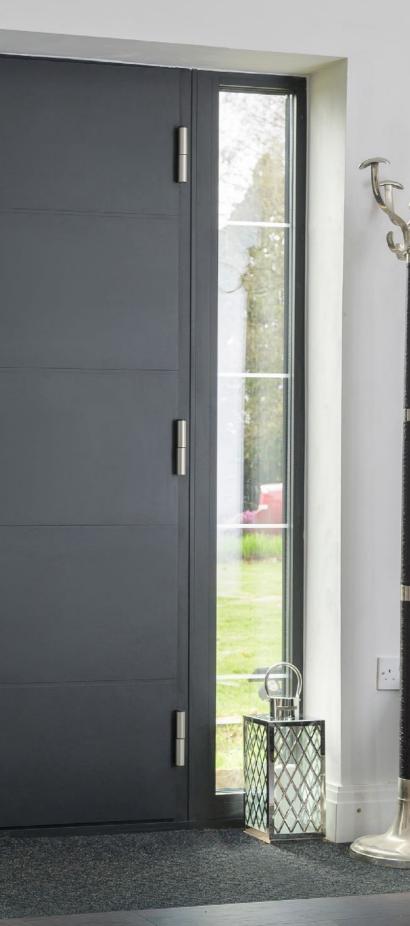

## S-200 SERIES UNIQUE CONSTRUCTION

Barrel Hinge

### WINKHAUS ENTRYGUARD

A purpose designed extra locking system with integral guard bar. Far stronger than a flimsy door chain and can be left permanently engaged. Provides perfect peace of mind when answering the door.

# DAY LATCH OPTION

At the flick of a switch, this device enables you to leave the door on the 'latch'. Simply flick the switch back and the door is totally secure again.

ENTRYGUARD

Barrel Hinge

Hook lock