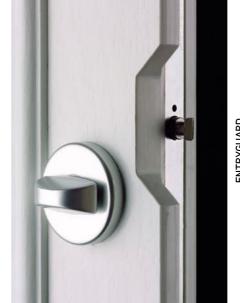

doors with sidelights, toplights, double doors and French doors, there's a Spitfire S-200 Series door to suit every kind of property, whatever your personal style and taste in décor.



"Simplicity is the ultimate sophistication".

- Leonardo da Vinci



"Secure, aesthetically stunning, inner and outer porch doors for our peace of mind." Neil in Manchester

11111

-----



1305





1654

21



"Once I discovered that Spitfire Aluminium Doors included a Day Latch option, I knew it was the door for me".





## S-200 SERIES UNIQUE CONSTRUCTION















Barrel Hinge

### WINKHAUS ENTRYGUARD

A purpose designed extra locking system with integral guard bar. Far stronger than a flimsy door chain and can be left permanently engaged. Provides perfect peace of mind when answering the door.



AV3LATCH

# DAY LATCH OPTION

At the flick of a switch, this device enables you to leave the door on the 'latch'. Simply flick the switch back and the door is totally secure again.

ENTRYGUARD



Barrel Hinge



Hook lock





### SPECIAL FINISHES Select from a huge range of RAL colours, textured finishes, wood, corten and concrete effects.





T890 Corten



T885 Carbon

T905 Copper

## WOOD EFFECT FINISHES



T820



T910

"Life is about using the whole box of crayons." – RuPaul



The colours shown are illustrative only.

Anthracite Grey Matt finish with steel inserts

Textured Anthracite Grey finish with CNC grooves



T915 Ice Touch



T920 Concrete Dark



T925 Concrete Light



T630



T800



т900













{ <?? ~??? \*\*\*\*\*\*\*\*\*\*\*

D. Card

Se R\_

0

2

S

Constant