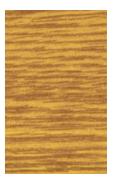

# DESIGN OPTIONS

Current trends are easily accommodated since our beautiful S-200 Series aluminium doors can be made on an imposing scale, up to 1150mm in width and an impressive 2250mm in height, plus toplights and sidelights!

In fact, with such an enormous range to choose from, including doors with sidelights, toplights, double doors and French doors, there's a Spitfire S-200 Series door to suit every kind of property, whatever your personal style and taste in décor.