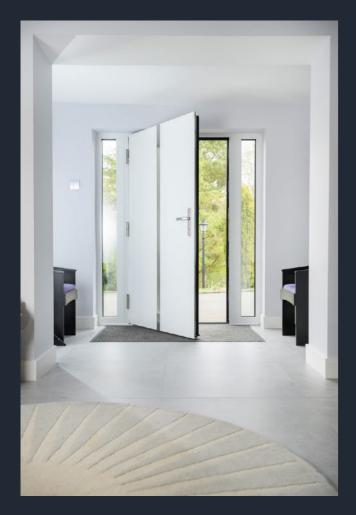

# DESIGN OPTIONS

Current trends are easily accommodated since our beautiful S-200 Series aluminium doors can be made on an imposing scale, up to 1150mm in width and an impressive 2250mm in height, plus toplights and sidelights!

In fact, with such an enormous range to choose from, including doors with sidelights, toplights, double doors and French doors, there's a Spitfire S-200 Series door to suit every kind of property, whatever your personal style and taste in décor.