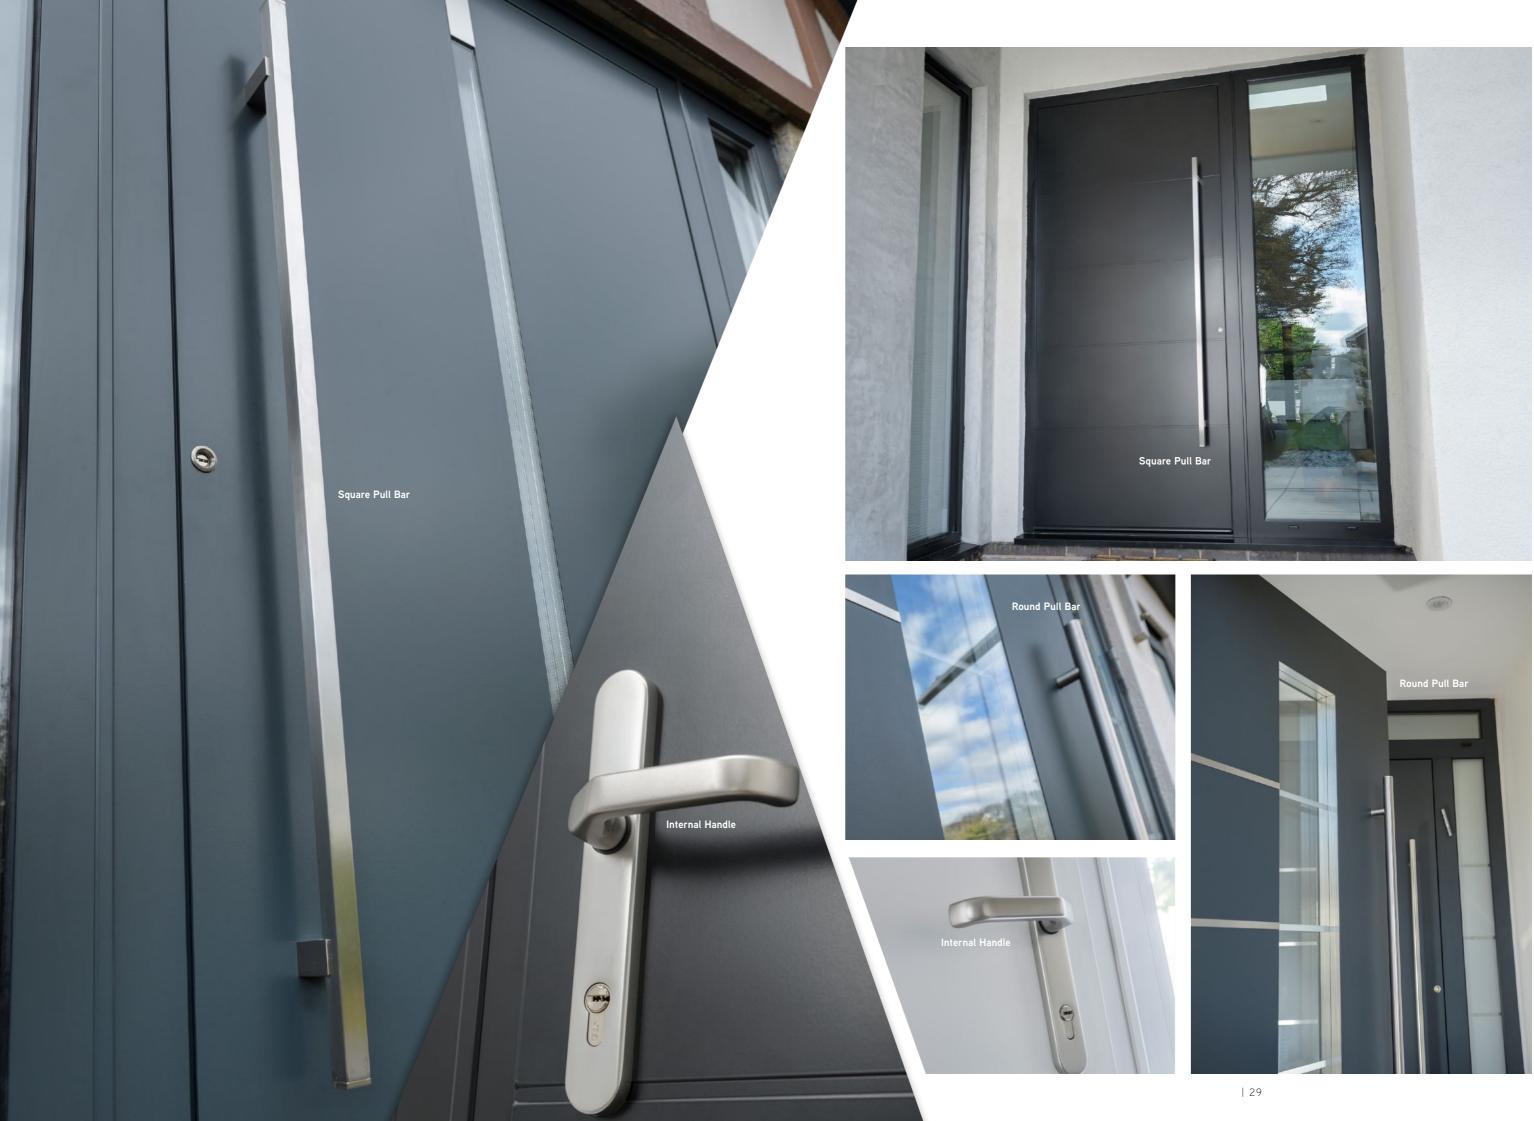

# DESIGN OPTIONS

Current trends are easily accommodated since our beautiful S-200 Series aluminium doors can be made on an imposing scale, up to 1150mm in width and an impressive 2250mm in height, plus toplights and sidelights!

In fact, with such an enormous range to choose from, including doors with sidelights, toplights, double doors and French doors, there's a Spitfire S-200 Series door to suit every kind of property, whatever your personal style and taste in décor.