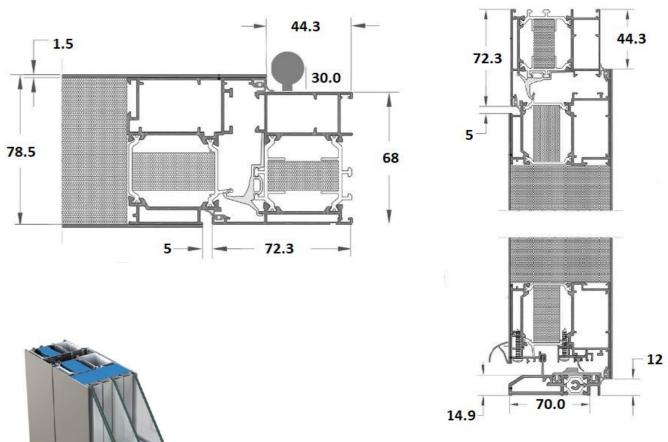

accommodated since our beautiful S-200 Series aluminium doors can be made on an imposing scale, up to 1150mm in width and an impressive 2250mm in height, plus toplights and sidelights!

In fact, with such an enormous range to choose from, including doors with sidelights, toplights, double doors and French doors, there's a Spitfire S-200 Series door to suit every kind of property, whatever your personal style and taste in décor.



"Simplicity is the ultimate sophistication".

- Leonardo da Vinci



"Secure, aesthetically stunning, inner and outer porch doors for our peace of mind." Neil in Manchester

11111

-----



1305





1654

21



"Once I discovered that Spitfire Aluminium Doors included a Day Latch option, I knew it was the door for me".





## S-200 SERIES UNIQUE CONSTRUCTION















Barrel Hinge

### WINKHAUS ENTRYGUARD

A purpose designed extra locking system with integral guard bar. Far stronger than a flimsy door chain and can be left permanently engaged. Provides perfect peace of mind when answering the door.



AV3LATCH

# DAY LATCH OPTION

At the flick of a switch, this device enables you to leave the door on the 'latch'. Simply flick the switch back and the door is totally secure again.

ENTRYGUARD



Barrel Hinge



Hook lock





### SPECIAL FINISHES Select from a huge range of RAL colours, textured finishes, wood, corten and concrete effects.





T890 Corten



T885 Carbon

T905 Copper

## WOOD EFFECT FINISHES



T820



T910

"Life is about using the whole box of crayons." – RuPaul



The colours shown are illustrative only.

Anthracite Grey