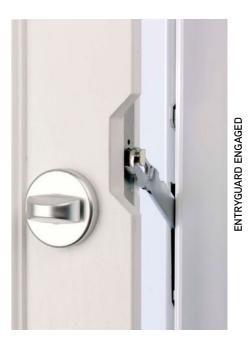

### WINKHAUS ENTRYGUARD

A purpose designed extra locking system with integral guard bar. Far stronger than a flimsy door chain and can be left permanently engaged. Provides perfect peace of mind when answering the door.

# DAY LATCH OPTION

At the flick of a switch, this device enables you to leave the door on the 'latch'. Simply flick the switch back and the door is totally secure again.

ENTRYGUARD

Barrel Hinge

Hook lock