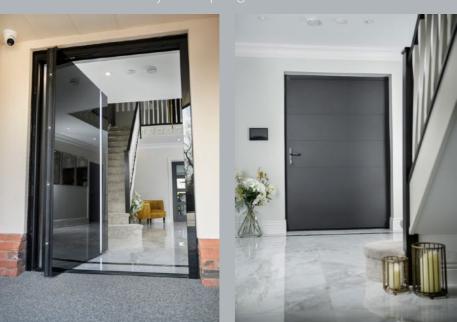

# DESIGN OPTIONS

Current trends are easily accommodated since our beautiful S-200 Series aluminium doors can be made on an imposing scale, up to 1150mm in width and an impressive 2250mm in height, plus toplights and sidelights!

In fact, with such an enormous range to choose from, including doors with sidelights, toplights, double doors and French doors, there's a Spitfire S-200 Series door to suit every kind of property, whatever your personal style and taste in décor.