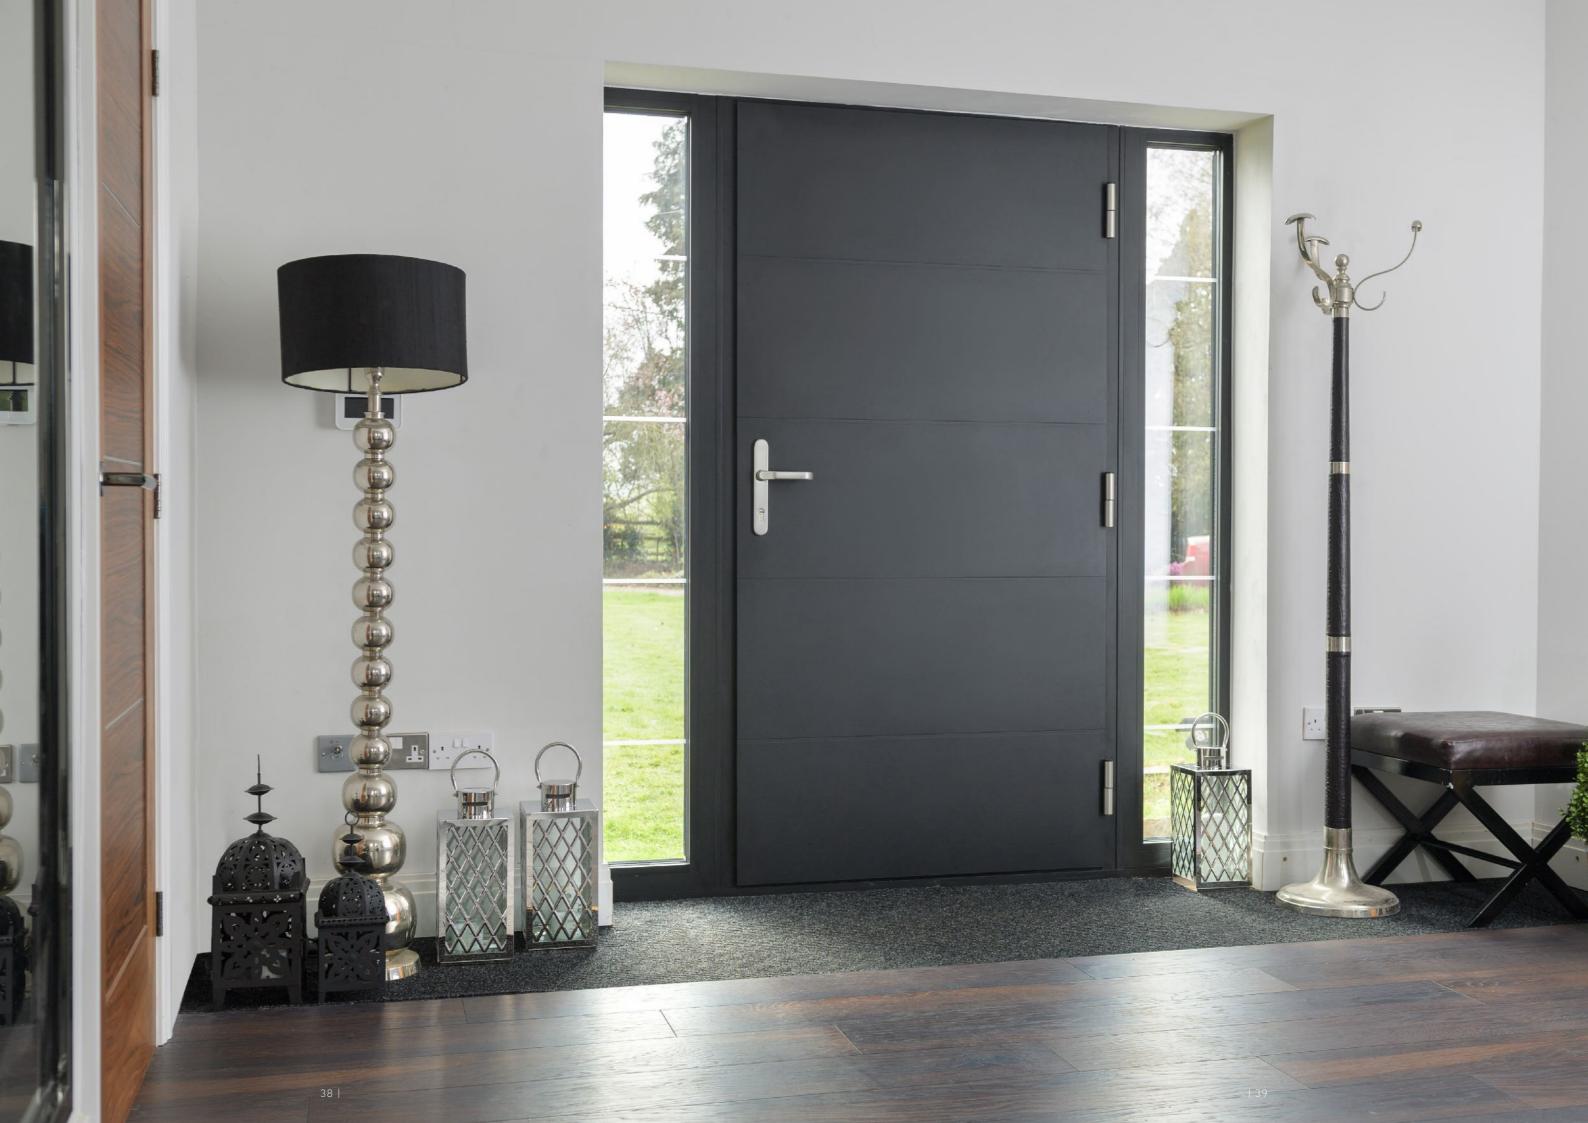

# DESIGN OPTIONS

Current trends are easily accommodated since our beautiful S-200 Series aluminium doors can be made on an imposing scale, up to 1150mm in width and an impressive 2250mm in height, plus toplights and sidelights!

In fact, with such an enormous range to choose from, including doors with sidelights, toplights, double doors and French doors, there's a Spitfire S-200 Series door to suit every kind of property, whatever your personal style and taste in décor.