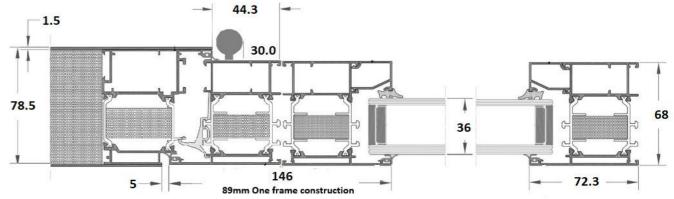

ommodated since our beautiful S-200 Series aluminium doors can be made on an imposing scale, up to 1150mm in width and an impressive 2250mm in height, plus toplights and sidelights!

In fact, with such an enormous range to choose from, including doors with sidelights, toplights, double doors and French doors, there's a Spitfire S-200 Series door to suit every kind of property, whatever your personal style and taste in décor.



"Simplicity is the ultimate sophistication".

- Leonardo da Vinci



"Secure, aesthetically stunning, inner and outer porch doors for our peace of mind." Neil in Manchester

11111

-----



1305





1654

21



"Once I discovered that Spitfire Aluminium Doors included a Day Latch option, I knew it was the door for me".





## S-200 SERIES UNIQUE CONSTRUCTION















Barrel Hinge

### WINKHAUS ENTRYGUARD

A purpose designed extra locking system with integral guard bar. Far stronger than a flimsy door chain and can be left permanently engaged. Provides perfect peace of mind when answering the door.



AV3LATCH

# DAY LATCH OPTION

At the flick of a switch, this device enables you to leave the door on the 'latch'. Simply flick the switch back and the door is totally secure again.

ENTRYGUARD



Barrel Hinge



Hook lock





### SPECIAL FINISHES Select from a huge range of RAL colours, textured finishes, wood, corten and concrete effects.





T890 Corten



T885 Carbon

T905 Copper

## WOOD EFFECT FINISHES



T820



T910

"Life is about using the whole box of crayons." – RuPaul



The colours shown are illustrative only.

Anthracite Grey Matt